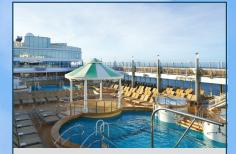

The main pool on Jewel has a seemingly infinite number of sun beds and deck chairs to choose from. Topsiders Bar, the Sapphire Kid's Pool and covered hot tubs are all nearby the **Pool Deck**.

Meet up with friends for cocktails or step onto the dance floor at the **Spinnaker Lounge**. At night, the atmosphere is charged when the music comes up and the stage becomes a dance floor. Panoramic views make this the place perfect for parties and meetings.

# **DECK 12**

Fitness Center Mandara Spa &

Sapphire Pool & Hot Tubs

Splash Academy Youth Center

Entourage Teen Club Video Arcade