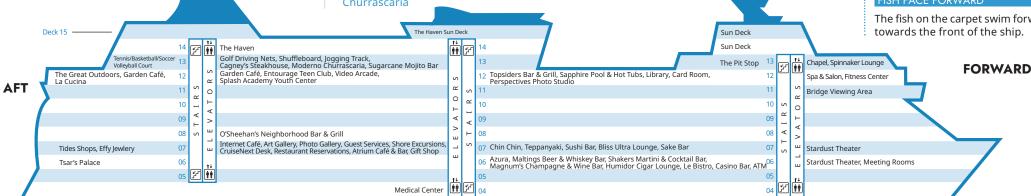

# JEWEL ®

Shoot hoops, join a pick up game, play volleyball or tennis at the enclosed, outdoor Basketball/Volleyball/Tennis Court.

The Haven is an exclusive enclave accessible by private keycard with our most luxurious and well-appointed accommodationss on board. Enjoy 24-hour butler service, concierge service and private sundeck.

The main pool on Jewel has a seemingly infinite number of sun beds and deck chairs to choose from. Topsiders Bar, the Sapphire Kid's Pool and covered hot tubs are all nearby the **Pool Deck**.

Meet up with friends for cocktails or step onto the dance floor at the **Spinnaker Lounge**. At night, the atmosphere is charged when the music comes up and the stage becomes a dance floor. Panoramic views make this the place perfect for parties and meetings.

Cruise into the clubbing scene at **Bliss Ultra Lounge**. Dance to a different beat and feel the excitement as you walk through the lit tunnel to the illuminated bar. It's electric!

Romance is in the air at **Le Bistro**, our signature French restaurant. Elegant interiors, crisp white linens and attentive servers make this an intimate dining experience.

You're invited for an evening of laughter and entertainment in the **Stardust Theater**. An art nouveau style theatre set against the backdrop of the best of European Art Nouveau.

Revive, refresh and recharge in the remarkable **Mandara Spa**, Start with a hot-stone massage, one of over 50 specialty treatments offered by our well trained massage therapists.

16 Dining Options, 15 Bars & Lounges, Spa & Salon, Fitness Center, Sports Court, 2 Swimming Pools, 6 Hot Tubs, Internet Café, Entourage Teen's Club, Splash Academy Youth Center

#### DECK 6

- Azura
- Tsar's Palace
- ◆ Le Bistro

#### DECK 7

- Chin Chin
- ◆ Teppanyaki
- ◆ Sushi Bar

#### DECK 8

• O'Sheehan's Neighborhood Bar & Grill

#### **DECK 12**

- Garden Cafe
- ◆ La Cucina
- The Great Outdoors

#### **DECK 13**

- ◆ Cagney's Steakhouse
- ◆ Moderno Churrascaria

#### DECK 6

Casino

Humidor Cigar Lounge

Magnum's Champagne & Wine Bar

Maltings Beer & Whiskey Bar

Shakers Martini & Cocktail Bar

Stardust Theater

#### DECK 7

Bliss Ultra Lounge

Sake Bar

Atrium Café Stardust Theater

#### DECK 8

O'Sheehan's Neighborhood Bar & Grill

#### **DECK 12**

**Topsiders Bar** & Grill

#### **DECK 13**

Salon The Pit Stop Spinnaker Lounge

Sugarcane Mojito Bar

Library Card Room

#### DECK 7

Shuffleboard

# **DECK 11**

Bridge Viewing Room

# **DECK 12**

Fitness Center Mandara Spa &

Sapphire Pool & Hot Tubs

Splash Academy Youth Center

Entourage Teen Club Video Arcade

# **DECK 13**

Basketball/ Volleyball/ Soccer/ Tennis Court

Jogging Track Shuffleboard

Golf Driving Nets

# **DECK 14** Sun Deck

▲ The Haven Courtyard

# Effy Jewelry DECK 4

**Medical Center** 

DECK 6

Meeting Rooms

ATM

# DECK 7

Restaurant Reseverations Shore

Excursions Art Gallery

CruiseNext Desk

# **Tides Shop** Effy Jewelry

Crystal Atrium

PLACES TO KNOW

Photo Gallery **Guest Services** 

Internet Café

# **DECK 12**

Perspectives Photo Studio

# **DECK 13**

Chapel